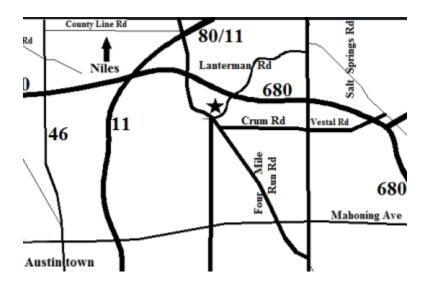

## From Youngstown (Mahoning Ave):

Take Mahoning to Four Mile Run Rd.
Turn Right on Four Mile Run Rd.
Follow Four Mile Run Rd.
until you see the parking sign.
Parking is on the right at the new church

## From I-680:

Take Meridian Rd. Exit
Go South on Meridian Rd. to Crum Rd.
Turn Right on Crum Rd.
Take Crum Rd. to Four Mile Run Rd.
Turn Right on Four Mile Run Rd.
Parking is on your right at the new church

## From Route 11:

Take Mahoning Avenue Exit
Go East on Mahoning to N. Raccoon Rd.
Turn Left at N. Raccoon Rd.
Go to intersection of N. Raccoon and
Lanterman Rd.
Look for the signs directing you to
parking at the new church.