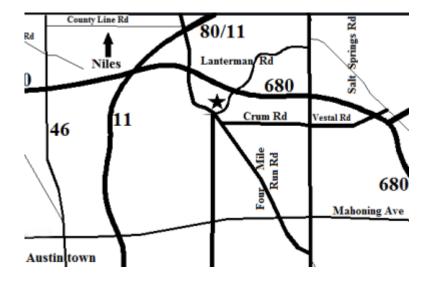

## From Youngstown (Mahoning Ave):

Take Mahoning to Four Mile Run Rd.
Turn Right on Four Mile Run Rd.
Follow Four Mile Run Rd.
until you see the parking sign.
Parking is on the right at the new church

## From I-680:

Take Meridian Rd. Exit
Go South on Meridian Rd. to Crum Rd.
Turn Right on Crum Rd.
Take Crum Rd. to Four Mile Run Rd.
Turn Right on Four Mile Run Rd.
Parking is on your right at the new church

## From Route 11:

Take Mahoning Avenue Exit
Go East on Mahoning to N. Raccoon Rd.
Turn Left at N. Raccoon Rd.
Go to intersection of N. Raccoon and
Lanterman Rd.
Look for the signs directing you to
parking at the new church.