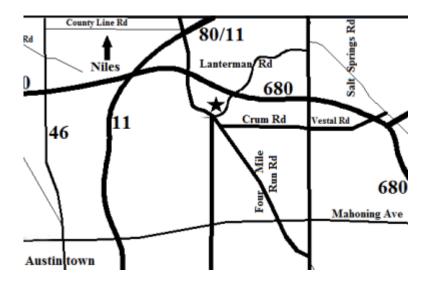

> CHECK OUT OUR CLUB WEBSITE: WWW.YMRA.ORG GPS ADDRESS: 751 N. Four Mile Run Rd. Youngstown, Ohio 44515

### From Youngstown (Mahoning Ave):

Take Mahoning to Four Mile Run Rd. Turn Right on Four Mile Run Rd. Follow Four Mile Run Rd. until you see the parking sign. Parking is on the right at the new church

#### From I-680:

Take Meridian Rd. Exit Go South on Meridian Rd. to Crum Rd. Turn Right on Crum Rd. Take Crum Rd. to Four Mile Run Rd. Turn Right on Four Mile Run Rd. Parking is on your right at the new church

### From Route 11:

Take Mahoning Avenue Exit Go East on Mahoning to N. Raccoon Rd. Turn Left at N. Raccoon Rd. Go to intersection of N. Raccoon and Lanterman Rd. Look for the signs directing you to parking at the new church.